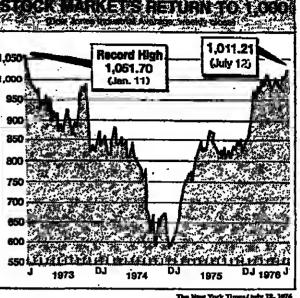

moustrial average amountes of the operation, when Nairobi airport, where it is ex-ward the Southern and Western ,011.21, up 8.10, two or three Israeli Hercules C-130's landed quietly at the pected to stay for a few days, states—the so-called "Sunbekt."